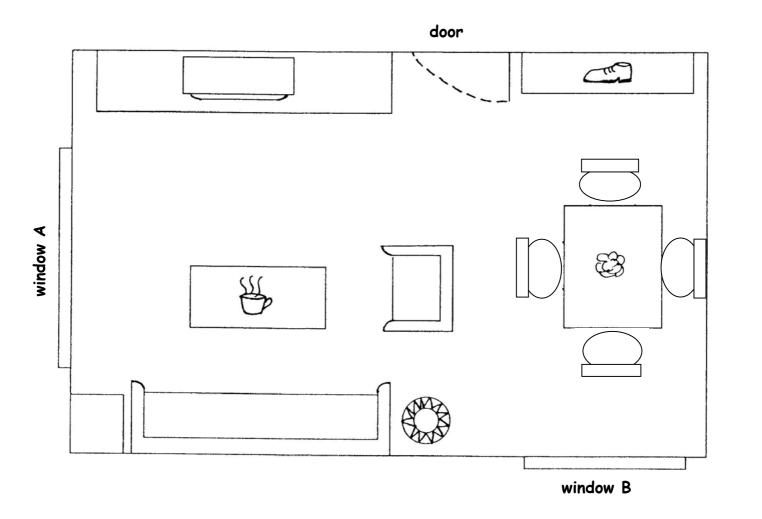

(A1) Study the floor plan on page 2 and tick the furniture or objects in the Sparks' living room. Tell your friend about the things in the room, e.g. There is a sofa, a floor lamp and a cupboard in the Sparks' living room.

(A4) Check the floor plan with your friend after finishing the work.