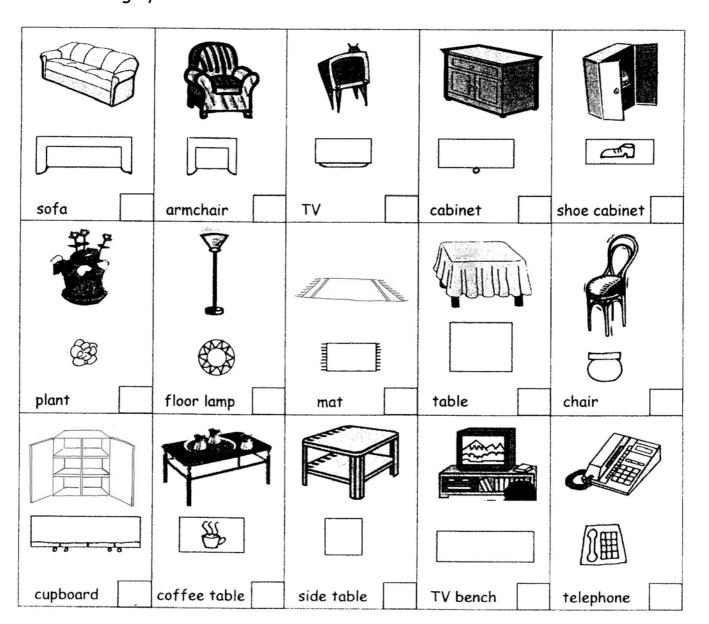

|          |                                                                                                                                                                                                                                                                                                                                                                                                                                                                                                                                                                                                                                                                                                                                                                                                                                                                                                                                                                                                                                                                                                                                                                                                                                                                                                                                                                                                                                                                                                                                                                                                                                                                                                                                                                                                                                                                                                                                                                                                                                                                                                                                |            |          | <i>ය</i> නි  |
|----------|--------------------------------------------------------------------------------------------------------------------------------------------------------------------------------------------------------------------------------------------------------------------------------------------------------------------------------------------------------------------------------------------------------------------------------------------------------------------------------------------------------------------------------------------------------------------------------------------------------------------------------------------------------------------------------------------------------------------------------------------------------------------------------------------------------------------------------------------------------------------------------------------------------------------------------------------------------------------------------------------------------------------------------------------------------------------------------------------------------------------------------------------------------------------------------------------------------------------------------------------------------------------------------------------------------------------------------------------------------------------------------------------------------------------------------------------------------------------------------------------------------------------------------------------------------------------------------------------------------------------------------------------------------------------------------------------------------------------------------------------------------------------------------------------------------------------------------------------------------------------------------------------------------------------------------------------------------------------------------------------------------------------------------------------------------------------------------------------------------------------------------|------------|----------|--------------|
| sofa     | armchair                                                                                                                                                                                                                                                                                                                                                                                                                                                                                                                                                                                                                                                                                                                                                                                                                                                                                                                                                                                                                                                                                                                                                                                                                                                                                                                                                                                                                                                                                                                                                                                                                                                                                                                                                                                                                                                                                                                                                                                                                                                                                                                       | TV         | cabinet  | shoe cabinet |
|          |                                                                                                                                                                                                                                                                                                                                                                                                                                                                                                                                                                                                                                                                                                                                                                                                                                                                                                                                                                                                                                                                                                                                                                                                                                                                                                                                                                                                                                                                                                                                                                                                                                                                                                                                                                                                                                                                                                                                                                                                                                                                                                                                |            |          |              |
|          |                                                                                                                                                                                                                                                                                                                                                                                                                                                                                                                                                                                                                                                                                                                                                                                                                                                                                                                                                                                                                                                                                                                                                                                                                                                                                                                                                                                                                                                                                                                                                                                                                                                                                                                                                                                                                                                                                                                                                                                                                                                                                                                                |            |          | 8            |
| plant    | floor lamp                                                                                                                                                                                                                                                                                                                                                                                                                                                                                                                                                                                                                                                                                                                                                                                                                                                                                                                                                                                                                                                                                                                                                                                                                                                                                                                                                                                                                                                                                                                                                                                                                                                                                                                                                                                                                                                                                                                                                                                                                                                                                                                     | mat        | table    | chair        |
|          |                                                                                                                                                                                                                                                                                                                                                                                                                                                                                                                                                                                                                                                                                                                                                                                                                                                                                                                                                                                                                                                                                                                                                                                                                                                                                                                                                                                                                                                                                                                                                                                                                                                                                                                                                                                                                                                                                                                                                                                                                                                                                                                                |            |          |              |
| 0'0 0'0  | The state of the s |            |          |              |
| cupboard | coffee table                                                                                                                                                                                                                                                                                                                                                                                                                                                                                                                                                                                                                                                                                                                                                                                                                                                                                                                                                                                                                                                                                                                                                                                                                                                                                                                                                                                                                                                                                                                                                                                                                                                                                                                                                                                                                                                                                                                                                                                                                                                                                                                   | side table | TV bench | telephone    |

(B1) Listen to your friend carefully about the furniture or objects in the Sparks' living room, e.g. There is a sofa, a floor lamp and a cupboard in the Sparks' living room. Then tick the pictures of the things you hear.

(B5) Draw the missing furniture or objects on your floor plan, using the symbols on page 1. When you have finished, check the floor plan with your friend.