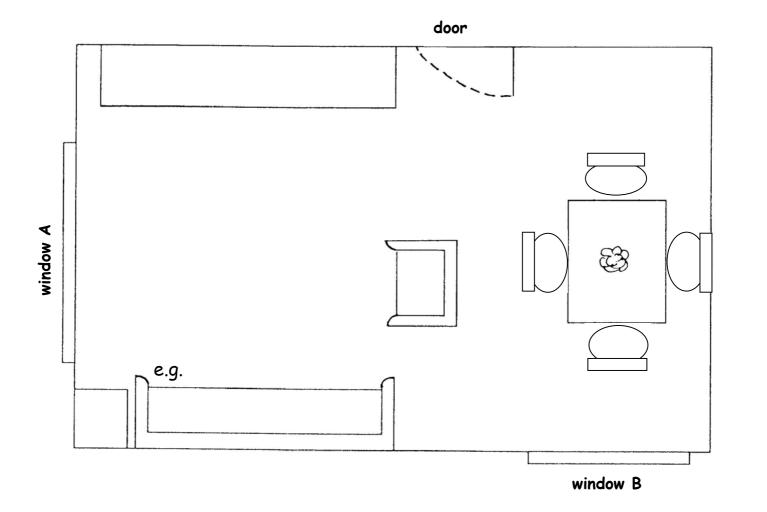

(B2) Look at the floor plan on page 2 and find out what furniture is missing.

(B5) Draw the missing furniture or objects on your floor plan, using the symbols on page 1. When you have finished, check the floor plan with your friend.